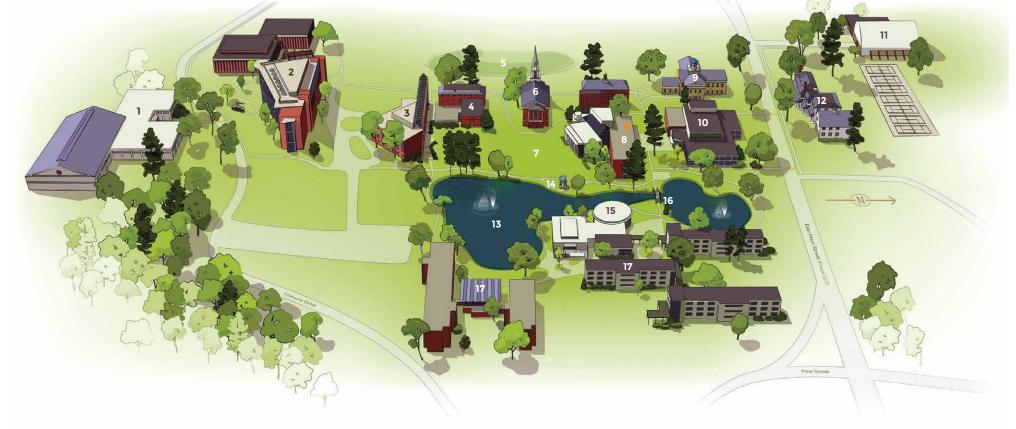

### **Campus Highlights**

- Haas Athletic Center
   Pool, basketball courts, indoor track,
   and tennis
- 2. Mars Center for Science and Technology Science/engineering labs, observatory, greenhouse
- 3. Balfour-Hood Campus Center
- 4. Wheaton Admission
- 5. The "Dimple"
- 6. Cole Memorial Chapel
- 7. Chapel Field
- 8. Mars Arts and Humanities
  Painting, sculpture, photography,
  ceramics, art studios
- 9. Mary Lyon Hall
- 10. Watson Fine Arts
  Performing arts theater, blackbox
  theater, woodshop

- 11. Clark Athletic Center Basketball courts, tennis courts, playing fields
- 12. Presidents' House
- 13. Peacock Pond
- 14. Gazebo
- 15. Chase Dining Halls
- 16. Footbridge
- 17. Residence Halls

EXPLO Main Office (June 23 - August 6, 2021)